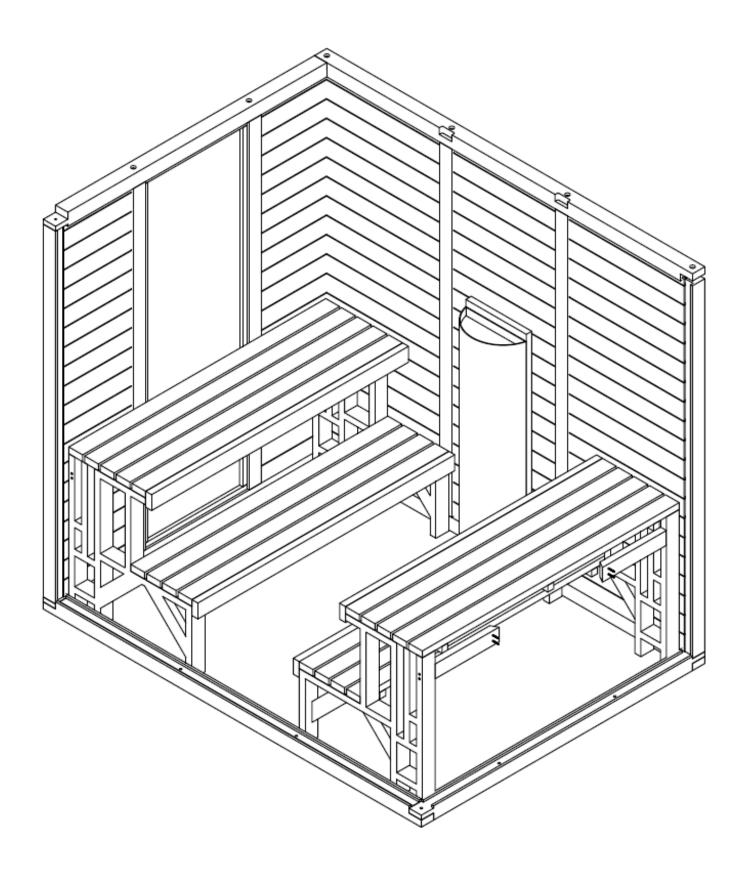

#### **STEP 3**

POSITION A LEFT AND A RIGHT BENCH SUPPORT INTO THE CORNERS ON THE LEFT SIDE OF THE SAUNA.

PLACE A BOTTOM BENCH ONTO THE SUPPORTS. USING A LEVEL, ADJUST THE LEVLNING FEET ON THE SUPPORTS UNTIL THE BENCH IS LEVEL FROM LEFT TO RIGHT AND FRONT TO BACK.

#### **STEP 5**

ONCE THE BENCH IS LEVELED, SCREW THE CROSS SUPPORTS INTO THE POSTS USING TWO 3" SCREWS ON EACH SIDE USING THE T25 TORX BIT.

SLIDE A TOP BENCH INTO POSITION.

#### **STEP 7**

REPEAT THE PROCCESS WITH THE RIGHT BENCHES. POSITION A LEFT AND A RIGHT BENCH SUPPORT INTO THE CORNERS ON THE RIGHT SIDE OF THE SAUNA.

PLACE A BOTTOM BENCH ONTO THE SUPPORTS. USING A LEVEL, ADJUST THE LEVLNING FEET ON THE SUPPORTS UNTIL THE BENCH IS LEVEL FROM LEFT TO RIGHT AND FRONT TO BACK.

#### **STEP 9**

ONCE THE BENCH IS LEVELED, SCREW THE CROSS SUPPORTS INTO THE POSTS USING TWO 3" SCREWS ON EACH SIDE USING THE T25 TORX BIT.

SLIDE A TOP BENCH INTO POSITION.