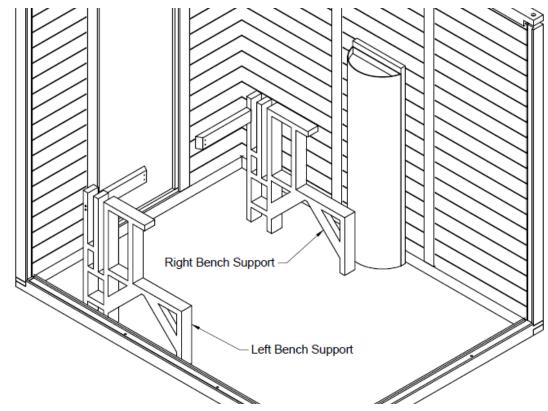

#### **STEP 3**

POSITION A LEFT AND A RIGHT BENCH SUPPORT INTO THE CORNERS ON THE LEFT SIDE OF THE SAUNA.

PLACE A BOTTOM BENCH ONTO THE SUPPORTS. USING A LEVEL, ADJUST THE LEVLNING FEET ON THE SUPPORTS UNTIL THE BENCH IS LEVEL FROM LEFT TO RIGHT AND FRONT TO BACK.

#### **STEP 7**

REPEAT THE PROCCESS WITH THE RIGHT BENCHES. POSITION A LEFT AND A RIGHT BENCH SUPPORT INTO THE CORNERS ON THE RIGHT SIDE OF THE SAUNA.

PLACE A BOTTOM BENCH ONTO THE SUPPORTS. USING A LEVEL, ADJUST THE LEVLNING FEET ON THE SUPPORTS UNTIL THE BENCH IS LEVEL FROM LEFT TO RIGHT AND FRONT TO BACK.