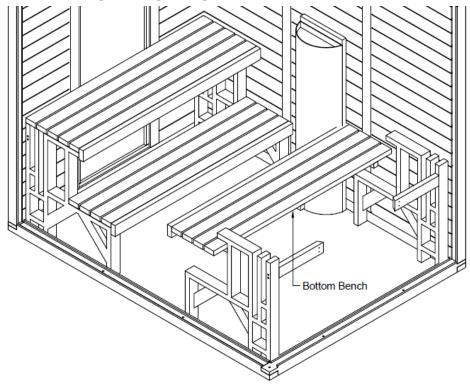

#### **STEP 3**

POSITION A LEFT AND A RIGHT BENCH SUPPORT INTO THE CORNERS ON THE LEFT SIDE OF THE SAUNA.

PLACE A BOTTOM BENCH ONTO THE SUPPORTS. USING A LEVEL, ADJUST THE LEVLNING FEET ON THE SUPPORTS UNTIL THE BENCH IS LEVEL FROM LEFT TO RIGHT AND FRONT TO BACK.