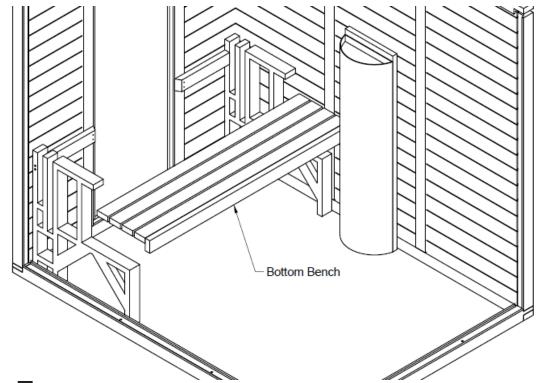

#### **STEP 3**

POSITION A LEFT AND A RIGHT BENCH SUPPORT INTO THE CORNERS ON THE LEFT SIDE OF THE SAUNA.

PLACE A BOTTOM BENCH ONTO THE SUPPORTS. USING A LEVEL, ADJUST THE LEVLNING FEET ON THE SUPPORTS UNTIL THE BENCH IS LEVEL FROM LEFT TO RIGHT AND FRONT TO BACK.