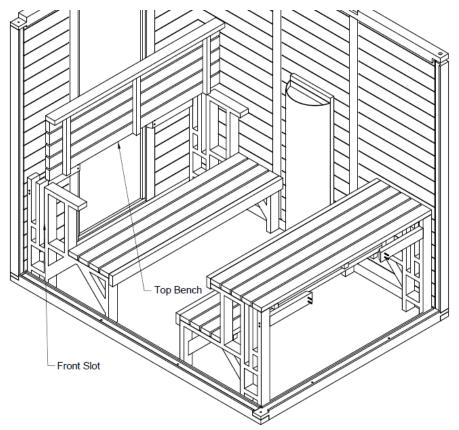

#### STEP 11

TO STORE THE BENCHES, SLIDE THE TOP BENCH INTO THE FRONT SLOT.

SLIDE THE BOTTOM BENCH INTO THE REAR SLOT. THEN REPEAT ON OTHER SIDE.