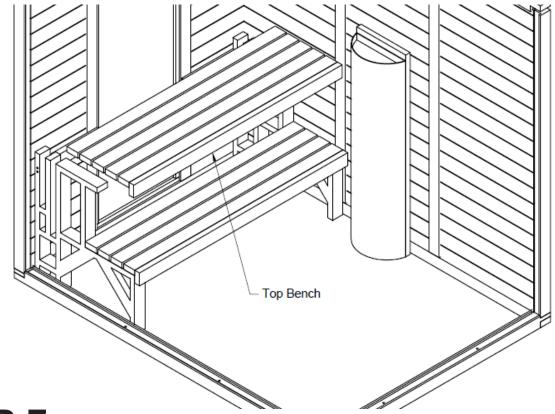

#### **STEP 5**

ONCE THE BENCH IS LEVELED, SCREW THE CROSS SUPPORTS INTO THE POSTS USING TWO 3" SCREWS ON EACH SIDE USING THE T25 TORX BIT.

SLIDE A TOP BENCH INTO POSITION.