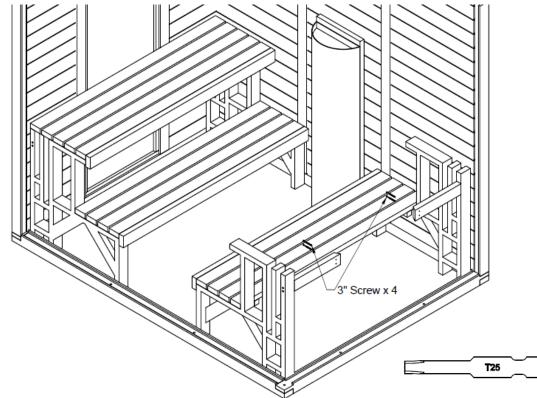

#### **STEP 5**

ONCE THE BENCH IS LEVELED, SCREW THE CROSS SUPPORTS INTO THE POSTS USING TWO 3" SCREWS ON EACH SIDE USING THE T25 TORX BIT.

SLIDE A TOP BENCH INTO POSITION.

#### **STEP 7**

REPEAT THE PROCCESS WITH THE RIGHT BENCHES. POSITION A LEFT AND A RIGHT BENCH SUPPORT INTO THE CORNERS ON THE RIGHT SIDE OF THE SAUNA.

PLACE A BOTTOM BENCH ONTO THE SUPPORTS. USING A LEVEL, ADJUST THE LEVLNING FEET ON THE SUPPORTS UNTIL THE BENCH IS LEVEL FROM LEFT TO RIGHT AND FRONT TO BACK.

#### **STEP 9**

ONCE THE BENCH IS LEVELED, SCREW THE CROSS SUPPORTS INTO THE POSTS USING TWO 3" SCREWS ON EACH SIDE USING THE T25 TORX BIT.

SLIDE A TOP BENCH INTO POSITION.