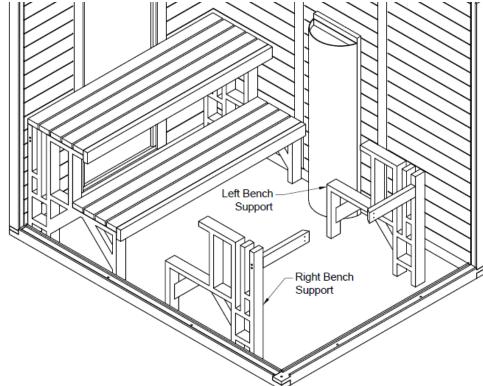

### **ASSEMBLY INSTRUCTIONS** STEP 1

THE FOUR BENCH SUPPORTS WILL NEED TO HAVE THEIR CROSS SUPPORTS ATTACHED. THE BENCH SUPPORTS HAVE HOLES PRE-DRILLED AND ARE NUMBERED TO MATCH A CORRESPONDING NUMBERED CROSS SUPPORT. THERE ARE TWO LEFT AND TWO RIGHT BENCH SUPPORTS.

#### **STEP 7**

REPEAT THE PROCCESS WITH THE RIGHT BENCHES. POSITION A LEFT AND A RIGHT BENCH SUPPORT INTO THE CORNERS ON THE RIGHT SIDE OF THE SAUNA.

PLACE A BOTTOM BENCH ONTO THE SUPPORTS. USING A LEVEL, ADJUST THE LEVLNING FEET ON THE SUPPORTS UNTIL THE BENCH IS LEVEL FROM LEFT TO RIGHT AND FRONT TO BACK.