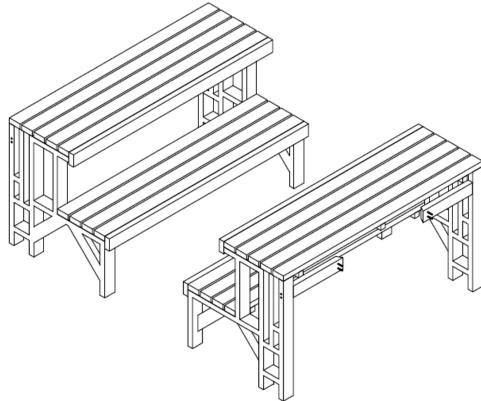

#### STEP 11

TO STORE THE BENCHES, SLIDE THE TOP BENCH INTO THE FRONT SLOT.

SLIDE THE BOTTOM BENCH INTO THE REAR SLOT. THEN REPEAT ON OTHER SIDE.