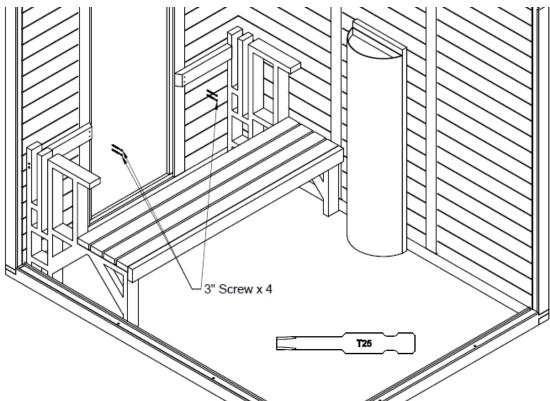

#### **STEP 5**

ONCE THE BENCH IS LEVELED, SCREW THE CROSS SUPPORTS INTO THE POSTS USING TWO 3" SCREWS ON EACH SIDE USING THE T25 TORX BIT.

SLIDE A TOP BENCH INTO POSITION.