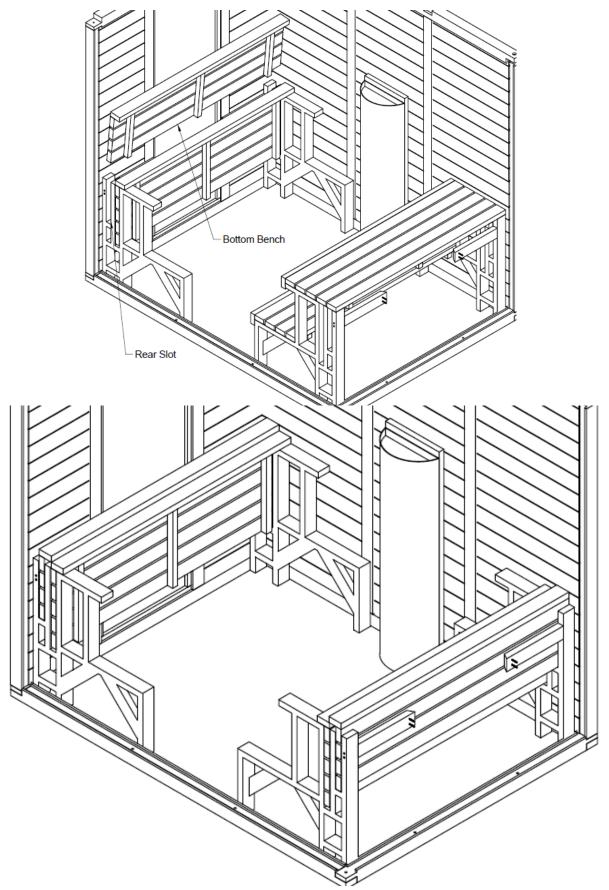

#### **STEP 3**

POSITION A LEFT AND A RIGHT BENCH SUPPORT INTO THE CORNERS ON THE LEFT SIDE OF THE SAUNA.

PLACE A BOTTOM BENCH ONTO THE SUPPORTS. USING A LEVEL, ADJUST THE LEVLNING FEET ON THE SUPPORTS UNTIL THE BENCH IS LEVEL FROM LEFT TO RIGHT AND FRONT TO BACK.

#### **STEP 5**

ONCE THE BENCH IS LEVELED, SCREW THE CROSS SUPPORTS INTO THE POSTS USING TWO 3" SCREWS ON EACH SIDE USING THE T25 TORX BIT.

SLIDE A TOP BENCH INTO POSITION.

#### **STEP 7**

REPEAT THE PROCCESS WITH THE RIGHT BENCHES. POSITION A LEFT AND A RIGHT BENCH SUPPORT INTO THE CORNERS ON THE RIGHT SIDE OF THE SAUNA.

PLACE A BOTTOM BENCH ONTO THE SUPPORTS. USING A LEVEL, ADJUST THE LEVLNING FEET ON THE SUPPORTS UNTIL THE BENCH IS LEVEL FROM LEFT TO RIGHT AND FRONT TO BACK.

#### **STEP 9**

ONCE THE BENCH IS LEVELED, SCREW THE CROSS SUPPORTS INTO THE POSTS USING TWO 3" SCREWS ON EACH SIDE USING THE T25 TORX BIT.

SLIDE A TOP BENCH INTO POSITION.

#### STEP 11

TO STORE THE BENCHES, SLIDE THE TOP BENCH INTO THE FRONT SLOT.

SLIDE THE BOTTOM BENCH INTO THE REAR SLOT. THEN REPEAT ON OTHER SIDE.