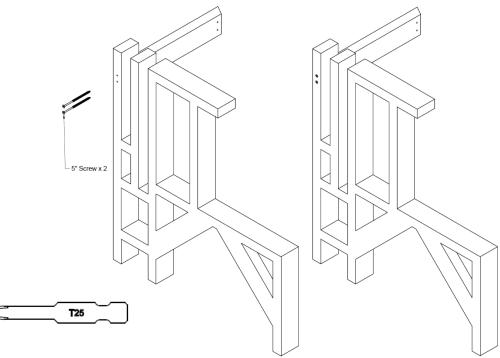

### **ASSEMBLY INSTRUCTIONS** STEP 1

THE FOUR BENCH SUPPORTS WILL NEED TO HAVE THEIR CROSS SUPPORTS ATTACHED. THE BENCH SUPPORTS HAVE HOLES PRE-DRILLED AND ARE NUMBERED TO MATCH A CORRESPONDING NUMBERED CROSS SUPPORT. THERE ARE TWO LEFT AND TWO RIGHT BENCH SUPPORTS.

SCREW THE TWO 5" SCREWS THROUGH THE BENCH SUPPORT INTO THE CROSS SUPPORT USING THE T25 TORX BIT. MAKE SURE THE CROSS SUPPORT HAS THE ANGLE FACING THE FRONT OF THE SUPPORT. DO THIS FOR EACH BENCH SUPPORT.