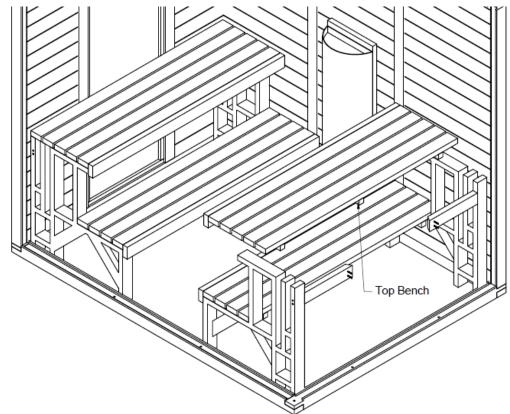

#### **STEP 5**

ONCE THE BENCH IS LEVELED, SCREW THE CROSS SUPPORTS INTO THE POSTS USING TWO 3" SCREWS ON EACH SIDE USING THE T25 TORX BIT.

SLIDE A TOP BENCH INTO POSITION.

#### **STEP 9**

ONCE THE BENCH IS LEVELED, SCREW THE CROSS SUPPORTS INTO THE POSTS USING TWO 3" SCREWS ON EACH SIDE USING THE T25 TORX BIT.

SLIDE A TOP BENCH INTO POSITION.