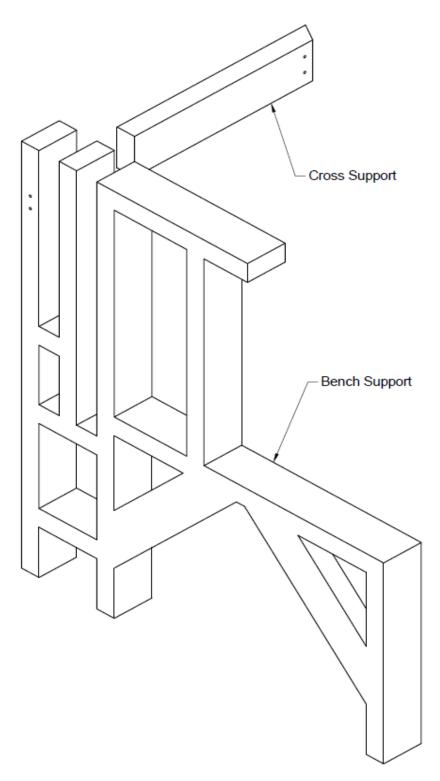

### **ASSEMBLY INSTRUCTIONS** STEP 1

THE FOUR BENCH SUPPORTS WILL NEED TO HAVE THEIR CROSS SUPPORTS ATTACHED. THE BENCH SUPPORTS HAVE HOLES PRE-DRILLED AND ARE NUMBERED TO MATCH A CORRESPONDING NUMBERED CROSS SUPPORT. THERE ARE TWO LEFT AND TWO RIGHT BENCH SUPPORTS.

SCREW THE TWO 5" SCREWS THROUGH THE BENCH SUPPORT INTO THE CROSS SUPPORT USING THE T25 TORX BIT. MAKE SURE THE CROSS SUPPORT HAS THE ANGLE FACING THE FRONT OF THE SUPPORT. DO THIS FOR EACH BENCH SUPPORT.