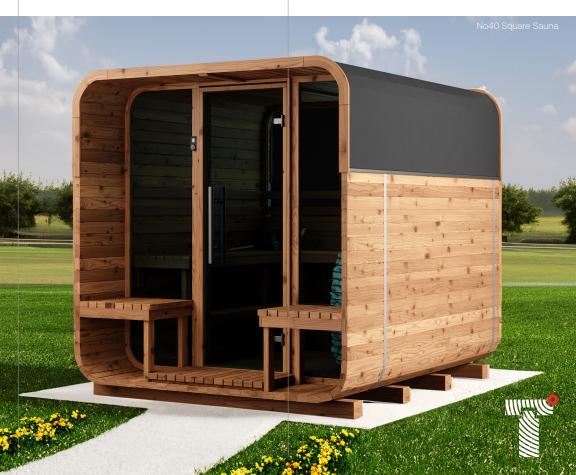

## Smart shape. Sweeping views.

Nordic spruce gets a fresh look in a square silhouette with curved contours. Take in the view from the full tempered-glass front of your Thermory Sauna Square while you rest your feet on the tiered bench. Go ahead, stay awhile.

### O Sitting porch

Your Thermory Sauna Square's porch is the perfect place to take breaks between sessions. It's also a good spot to leave your shoes, your robe, and your troubles.

#### o Tiered bench

When you entertain in your Thermory Sauna Square, there's never a bad seat in the house. Plus, you can rest your feet on the convenient lower bench.

#### • Extra-wide Window

No matter what's outside—rain, snow, or jealous neighbors—enjoy the view through your Thermory Sauna Square's dramatic, rectangular window.

Extend your entertainment area with the ultimate relaxation destination. Our 40 Series "Large" squares can bathe four to six people in heat and steam. Customize yours with an extrawide window, or go without for added privacy.