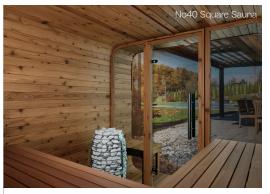

#### • Extra-wide Window

No matter what's outside—rain, snow, or jealous neighbors—enjoy the view through your Thermory Sauna Square's dramatic, rectangular window.

Extend your entertainment area with the ultimate relaxation destination. Our 40 Series "Large" squares can bathe four to six people in heat and steam. Customize yours with an extrawide window, or go without for added privacy.