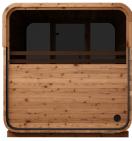

## Smart shape. Sweeping views.

Nordic spruce gets a fresh look in a square silhouette with curved contours. Take in the view from the full tempered-glass front of your Thermory Sauna Square while you rest your feet on the tiered bench. Go ahead, stay awhile.

### O Sitting porch

Your Thermory Sauna Square's porch is the perfect place to take breaks between sessions. It's also a good spot to leave your shoes, your robe, and your troubles.

#### o Tiered bench

When you entertain in your Thermory Sauna Square, there's never a bad seat in the house. Plus, you can rest your feet on the convenient lower bench.

#### • Extra-wide Window

No matter what's outside—rain, snow, or jealous neighbors—enjoy the view through your Thermory Sauna Square's dramatic, rectangular window.

Extend your entertainment area with the ultimate relaxation destination. Our 40 Series "Large" squares can bathe four to six people in heat and steam. Customize yours with an extrawide window, or go without for added privacy.