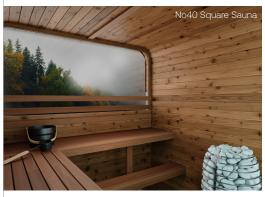

#### o Tiered bench

When you entertain in your Thermory Sauna Square, there's never a bad seat in the house. Plus, you can rest your feet on the convenient lower bench.