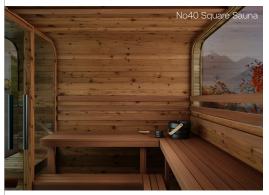

#### o Tiered bench

When you entertain in your Thermory Sauna Square, there's never a bad seat in the house. Plus, you can rest your feet on the convenient lower bench.